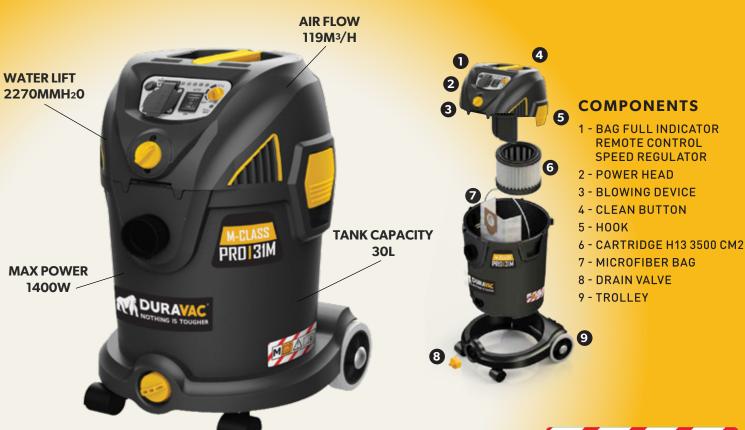

# PRO 131M

#### **HEPA Filtration**

High efficiency H13 cartridge 3.500 cm<sup>2</sup>

The DURAVAC PRO31M is an innovative vacuum dust extractor designed to work together with power tools such as drills and sanders. It is certified class-M, ideal for safe suction of medium-risk dust

To clean the filter you just need to push a button and it will be ready to use. It is also equipped with a multi-stage filtration system consisting of a microfibre bag and a hepa H13 cartridge. Thanks to the bag you avoid clogging the cartridge and inhaling harmful substances.

#### **SPECIFICATIONS**

| 3F LCIFICATION3      |       |             |
|----------------------|-------|-------------|
| MODEL                |       | PR031M      |
| Power                | W     | 1400        |
| Voltage              | V     | 220 - 240   |
| Tank Size            | L     | 30          |
| Cable Length         | М     | 8.5         |
| Hose Length          | M     | 2.5         |
| Filtering Surface    | cm2   | 3500        |
| Pressure level (@1m) | dB(A) | 76 +/- 2    |
| Vibration            | m/s2  | ah< 2.5     |
| Dimensions (LxWxH)   | mm    | 460x395x565 |
| Weight               | kg    | 14          |
| Protection Class     |       | M-Class     |
| Usage                |       | Wet & Dry   |